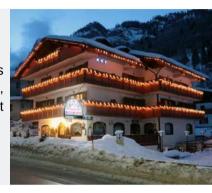

#### \*\*\* Hotel Baita Dovich

The Baita Dovich hotel is located in one of the starting points of the Dolomiti Superski ski carousel, directly on the ski slope and at the base of the Marmolada glacier. In summer it is surrounded by the typical mountain landscape in a very quiet area.

The gastronomic aspect is very refined, with a renowned and sought cuisine.

Loc. Malga Ciapela, 96 - Rocca Pietore (BL) - 32023 www.baitadovich.it - info@baitadovich.it - +39 0437 522974