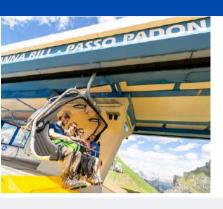

## Rifugio Capanna Bill

The Capanna Bill Hut is located next to the ski slopes of the Marmolada and Padon in the Arabba Marmolada ski area. It is in an ideal position also for many walks and excursions during the summer season for bikers, hikers and climbers. It has a bar, a large terrace and parking lots as well as comfortable rooms with private bathrooms.

### **Padon Lifts**

The Padon lifts are your gateway to Arabba and the Sellaronda ski tour. It's the connection from the Marmolada - the Queen of the Dolomites - to the whole ski area Arabba-Marmolada in the Dolomiti Superski carousel. Open both in winter and summer, it allows you to reach a panoramic place and enjoy the mountains in an easy and stress-free way.