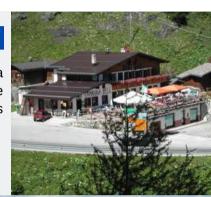

## Rifugio Capanna Bill

The Capanna Bill Hut is located next to the ski slopes of the Marmolada and Padon in the Arabba Marmolada ski area. It is in an ideal position also for many walks and excursions during the summer season for bikers, hikers and climbers. It has a bar, a large terrace and parking lots as well as comfortable rooms with private bathrooms.

Loc. Tabià Palazza, 106 - Rocca Pietore (BL) - 32023 www.capannabill.com - capannabill@marmolada.com - +39 0437 722100